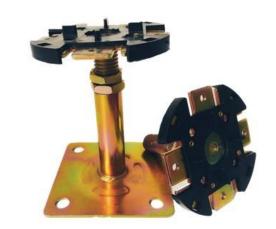

### **Understructures:**

| Product Name:        | Round Head Pedestal                            |
|----------------------|------------------------------------------------|
| Suggested Height:    | FFH100-600mm                                   |
| Tube:                | Ф21/1.5mm                                      |
| Top Plate:           | 90*90*3.0mm                                    |
| Base Plate::         | 95*95*2.0mm                                    |
| Threaded Rod:        | M18/20/22                                      |
| Threaded Rod Length: | 80mm/100mm and more                            |
| Surface:             | Cold galvanizing Hot galvanizing Powder coated |
| Gasket:              | With                                           |

| Product Name:        | Heavy-duty pedestal                            |
|----------------------|------------------------------------------------|
| Suggested Height:    | FFH600-2000mm                                  |
| Tube:                | Ф32/1.5mm                                      |
| Top Plate:           | 90*90*3.0mm                                    |
| Base Plate::         | 95*95*3.0mm                                    |
| Threaded Rod:        | M18                                            |
| Threaded Rod Length: | 80mm/100mm and more                            |
| Surface:             | Cold galvanizing Hot galvanizing Powder coated |
| Gasket:              | With                                           |