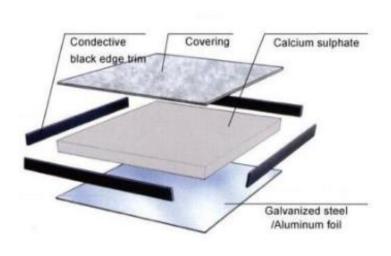

#### **Construction:**

Calcium Sulphate Raised Floor is based on a high-density calcium panel, finished with HPL/PVC/Ceramic and other covering, galvanized steel sheet or aluminum foil to bottom, the four edges are wrapped with conductive PVC trims.