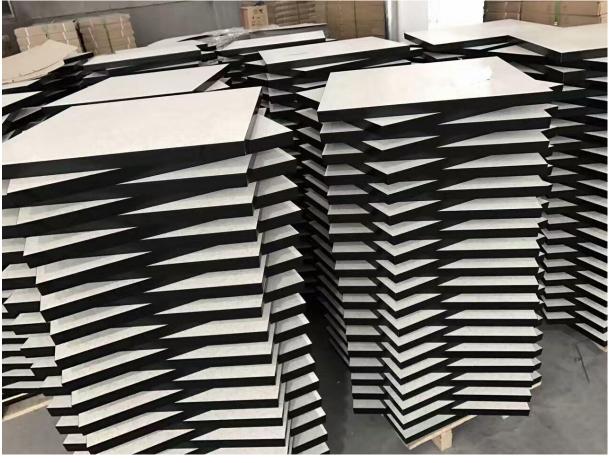

|
| Base Plate::         | 95*95*3.0mm                                    |
| Threaded Rod:        | M18                                            |
| Threaded Rod Length: | 80mm/100mm and more                            |
| Surface:             | Cold galvanizing Hot galvanizing Powder coated |
| Gasket:              | With                                           |



| Product Name:    | Stringer                                       |
|------------------|------------------------------------------------|
| Size:            | 540*31*22mm<br>1140*31*22mm                    |
| Steel thickness: | 1.0/1.2mm                                      |
| Surface:         | Cold galvanizing Hot galvanizing Powder coated |
| Gasket:          | With                                           |









Changzhou Abeite Computer Room Equipment Co.,Ltd

Add: No. 108, Chaoyang Village, Hengshanqiao Town, Wujin District,

Changzhou City, Jiangsu Province, China

Tel: +86(519)86056270

Fax: +86(519)86056270

E-mail: gail@abeiteraisedfloor.com

Web: www. abeiteraisedfloor.com