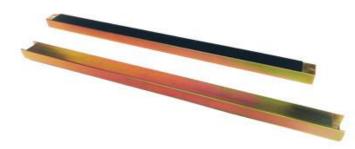

| Product Name:    | Stringer                                       |
|------------------|------------------------------------------------|
| Size:            | 540*31*22mm<br>1140*31*22mm                    |
| Steel thickness: | 1.0/1.2mm                                      |
| Surface:         | Cold galvanizing Hot galvanizing Powder coated |
| Gasket:          | With                                           |