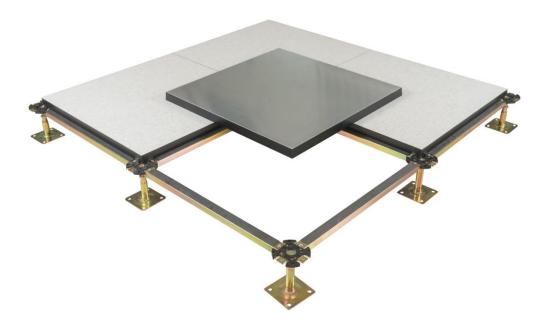

#### **Construction:**

Calcium Sulphate Raised Floor is based on a high-density calcium panel, finished with HPL/PVC/Ceramic and other covering, galvanized steel sheet or aluminum foil to bottom, the four edges are wrapped with conductive PVC trims.

### **Understructures:**

| Product Name:        | Round Head Pedestal                            |
|----------------------|------------------------------------------------|
| Suggested Height:    | FFH100-600mm                                   |
| Tube:                | Ф21/1.5mm                                      |
| Top Plate:           | 90*90*3.0mm                                    |
| Base Plate::         | 95*95*2.0mm                                    |
| Threaded Rod:        | M18/20/22                                      |
| Threaded Rod Length: | 80mm/100mm and more                            |
| Surface:             | Cold galvanizing Hot galvanizing Powder coated |
| Gasket:              | With                                           |

| Product Name:        | Heavy-duty pedestal                            |
|----------------------|------------------------------------------------|
| Suggested Height:    | FFH600-2000mm                                  |
| Tube:                | Ф32/1.5mm                                      |
| Top Plate:           | 90*90*3.0mm                                    |
| Base Plate::         | 95*95*3.0mm                                    |
| Threaded Rod:        | M18                                            |
| Threaded Rod Length: | 80mm/100mm and more                            |
| Surface:             | Cold galvanizing Hot galvanizing Powder coated |
| Gasket:              | With                                           |

| Product Name:    | Stringer                                       |
|------------------|------------------------------------------------|
| Size:            | 540*31*22mm<br>1140*31*22mm                    |
| Steel thickness: | 1.0/1.2mm                                      |
| Surface:         | Cold galvanizing Hot galvanizing Powder coated |
| Gasket:          | With                                           |