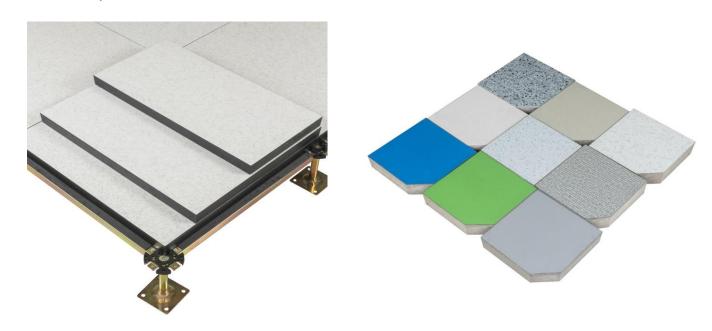

Special size panel

**Customized covering** 

| Finished Floor Height: | 100-2000mm                                                                                                |
|------------------------|-----------------------------------------------------------------------------------------------------------|
| Density:               | 1500-1700 kg/m³                                                                                           |
| Panel Size:            | 500*500mm、600*600mm and special size                                                                      |
| Core Panel Thickness:  | 22-38mm                                                                                                   |
| Upper Covering:        | Bare 、 1.0-2.0mm Anti-static Laminate HPL 、 2.0-3.0mm PVC、10mm Cermic、Marble、Granite、Nature Wood、and etc. |
| Under Covering:        | Bare 、0.3-2.0mm Galvanized steel 、0.1-2.0mm Aluminum Foil                                                 |
| Installation:          | Without or With Stringer System                                                                           |