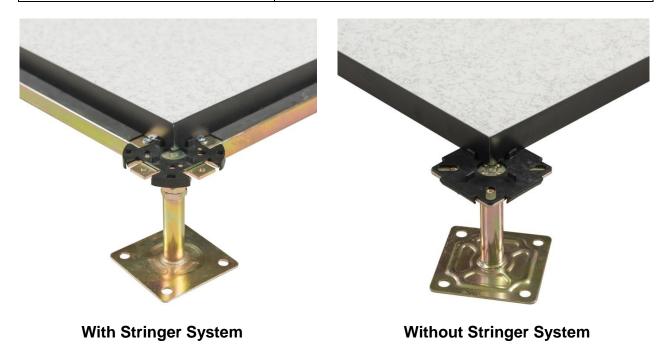

| Finished Floor Height: | 100-2000mm                                                                                                |
|------------------------|-----------------------------------------------------------------------------------------------------------|
| Density:               | 1500-1700 kg/m³                                                                                           |
| Panel Size:            | 500*500mm、600*600mm and special size                                                                      |
| Core Panel Thickness:  | 22-38mm                                                                                                   |
| Upper Covering:        | Bare 、 1.0-2.0mm Anti-static Laminate HPL 、 2.0-3.0mm PVC、10mm Cermic、Marble、Granite、Nature Wood、and etc. |
| Under Covering:        | Bare 、0.3-2.0mm Galvanized steel 、0.1-2.0mm Aluminum Foil                                                 |
| Installation:          | Without or With Stringer System                                                                           |

| Product Name:    | Stringer                                       |
|------------------|------------------------------------------------|
| Size:            | 540*31*22mm<br>1140*31*22mm                    |
| Steel thickness: | 1.0/1.2mm                                      |
| Surface:         | Cold galvanizing Hot galvanizing Powder coated |
| Gasket:          | With                                           |