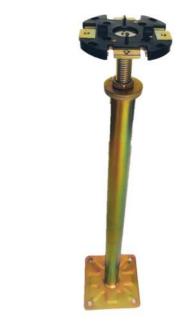

### **Understructures:**

| Product Name:        | Round Head Pedestal                            |
|----------------------|------------------------------------------------|
| Suggested Height:    | FFH100-600mm                                   |
| Tube:                | Ф21/1.5mm                                      |
| Top Plate:           | 90*90*3.0mm                                    |
| Base Plate::         | 95*95*2.0mm                                    |
| Threaded Rod:        | M18/20/22                                      |
| Threaded Rod Length: | 80mm/100mm and more                            |
| Surface:             | Cold galvanizing Hot galvanizing Powder coated |
| Gasket:              | With                                           |

| Product Name:        | Heavy-duty pedestal                            |
|----------------------|------------------------------------------------|
| Suggested Height:    | FFH600-2000mm                                  |
| Tube:                | Ф32/1.5mm                                      |
| Top Plate:           | 90*90*3.0mm                                    |
| Base Plate::         | 95*95*3.0mm                                    |
| Threaded Rod:        | M18                                            |
| Threaded Rod Length: | 80mm/100mm and more                            |
| Surface:             | Cold galvanizing Hot galvanizing Powder coated |
| Gasket:              | With                                           |