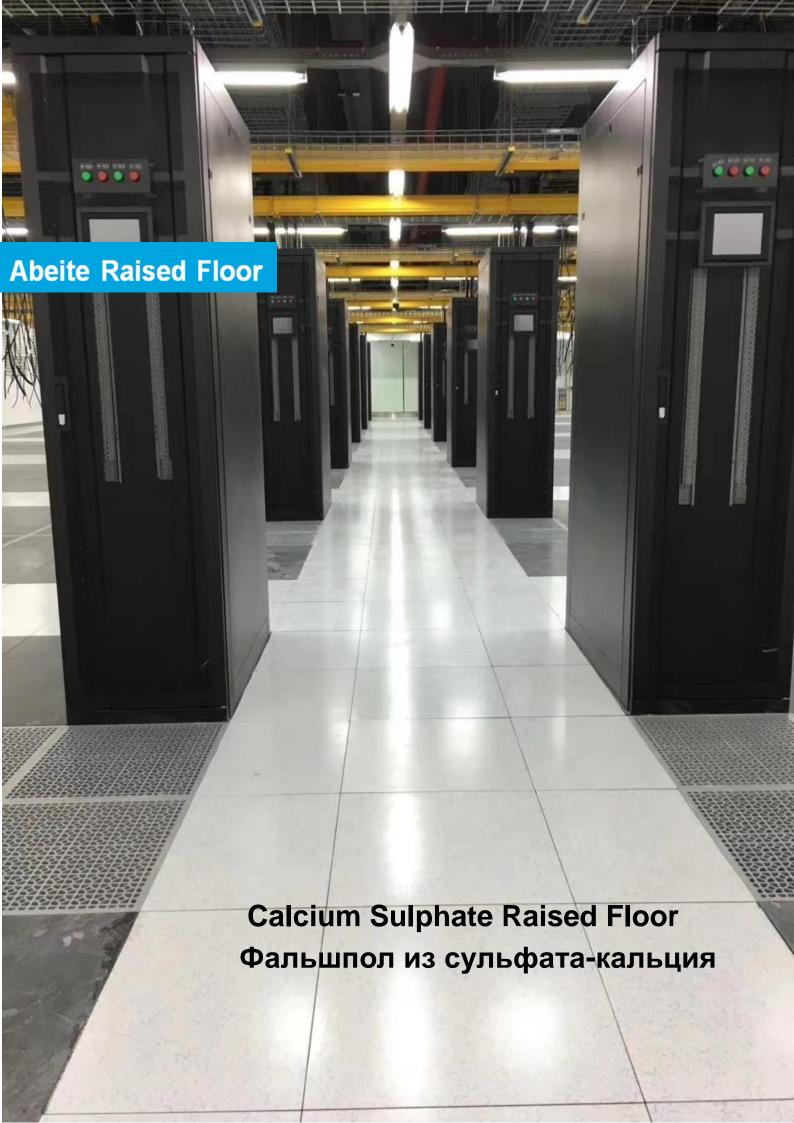

**Abeite** Calcium Sulphate Raised Floor is hot selling product, it's made by 100% green environmental protection natural gypsum powder. From the selection of materials, procurement, production, packaging, are in compliant with the Chinese and PSA MOB PS/SPU、DIN EN 12825 specifications. With the German brands Mero and Lindner as the goal, to provide our customers with high-quality products.

#### **Applications:**

Calcium Sulphate Raised Floor is widely in Data Centers. Commercial Buildings. Educational Facilities. Clean Rooms. Control Rooms. Libraries and places where require anti-static environment or have many wires.